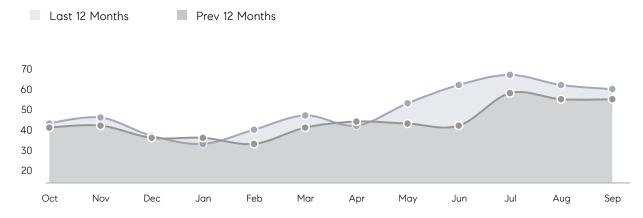

s         | AVERAGE DOM        | 43        | 32        | 34%      |
|                | % OF ASKING PRICE  | 95%       | 99%       |          |
|                | AVERAGE SOLD PRICE | \$567,875 | \$589,553 | -4%      |
|                | # OF CONTRACTS     | 24        | 19        | 26%      |
|                | NEW LISTINGS       | 29        | 24        | 21%      |
| Condo/Co-op/TH | AVERAGE DOM        | -         | 11        | -        |
|                | % OF ASKING PRICE  | -         | 110%      |          |
|                | AVERAGE SOLD PRICE | -         | \$330,000 | -        |
|                | # OF CONTRACTS     | 1         | 0         | 0%       |
|                | NEW LISTINGS       | 1         | 0         | 0%       |

# Oakland

#### SEPTEMBER 2022

#### Monthly Inventory





### Contracts By Price Range

### Listings By Price Range



COMPASS

 $\sim$   $\sim$   $\sim$   $\sim$   $\sim$ / / / / / / / //// | | | | | / ------

Compass makes no representations or warranties, express or implied, with respect to future market conditions or prices of residential product at the time the subject property or any competitive property is complete and ready for occupancy or with respect to any report, study, finding, recommendation or other information provided by Compass herein. Moreover, no warranty, express or implied, is made or should be assumed regarding the accuracy, adequacy, completeness, legality, reliability, merchantability or fitness for a particular purpose of any information, in part or whole, contained herein. All material is presented with the underst