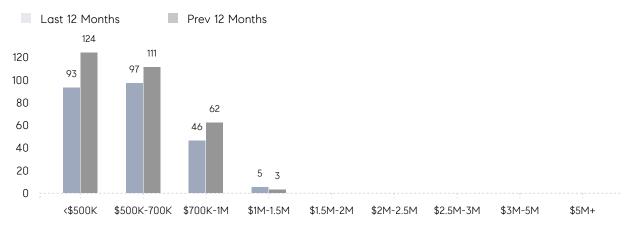

| AVERAGE DOM        | 43        | 32        | 34%      |
|                | % OF ASKING PRICE  | 95%       | 99%       |          |
|                | AVERAGE SOLD PRICE | \$567,875 | \$589,553 | -4%      |
|                | # OF CONTRACTS     | 24        | 19        | 26%      |
|                | NEW LISTINGS       | 29        | 24        | 21%      |
| Condo/Co-op/TH | AVERAGE DOM        | -         | 11        | -        |
|                | % OF ASKING PRICE  | -         | 110%      |          |
|                | AVERAGE SOLD PRICE | -         | \$330,000 | -        |
|                | # OF CONTRACTS     | 1         | 0         | 0%       |
|                | NEW LISTINGS       | 1         | 0         | 0%       |

# Oakland

#### SEPTEMBER 2022

#### Monthly Inventory





### Contracts By Price Range

### Listings By Price Range



COMPASS

 $\sim$   $\sim$   $\sim$   $\sim$   $\sim$ / / / / / / / //// | | | | | / ------

Compass makes no representations or warranties, express or implied, with respect to future market conditions or prices of residential product at the time the subject property or any competitive property is complete and ready for occupancy or with respect to any report, study, finding, recommendation or other information provided by Compass herein. Moreover, no warranty, express or implied, is made or should be assumed regarding the accuracy, adequacy, completeness, legality, reliability, merchantability or fitness for a particular purpose of any information, in part or whole, contained herein. All material is presented with the understan